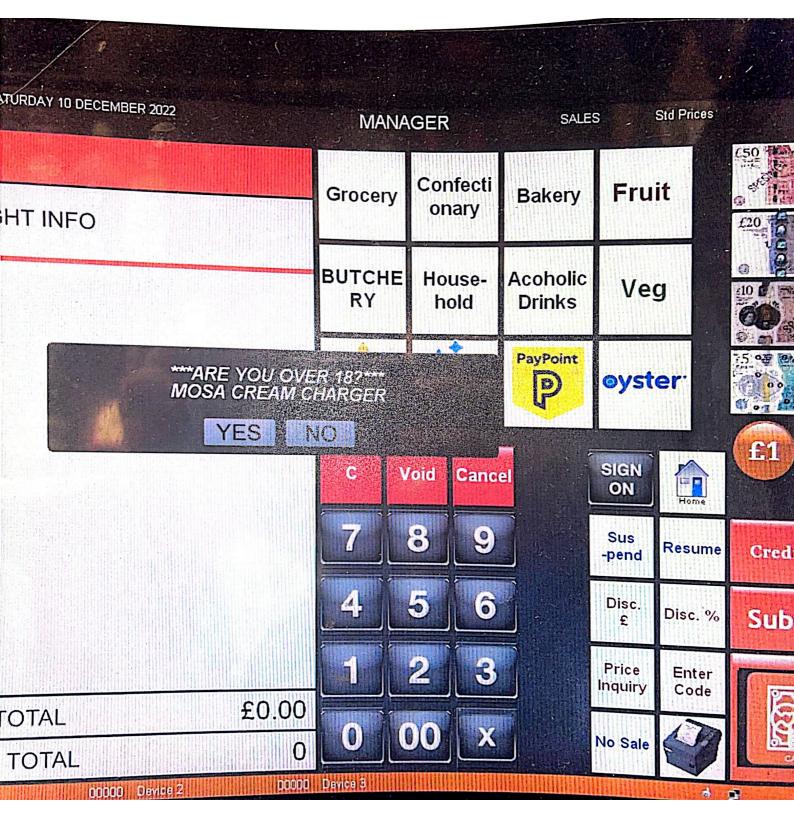

-0-

 Iq/10/22 Vape
 21-11-22 Cisneds " £ . · · · NO. they a 100 15/10/22 Lughter 21-11-22 Alco Additional pages can be downloaded from noidnosale.com Manager's Signature: Please record all refusals on the register below 01-12-22 Bas Date cisned : Product H:Olfpm blonde female 11:15. 15:28 pm 12.30 H-SS Time Hack Alant gint about 17 years scr yeary here here Name of person or description

Additional pages can be downloaded from noidnosale.com

Manager's Signature:

|                                  |                   |                        | · · · · ·               |                   |                            |                                        |                             |               |
|----------------------------------|-------------------|------------------------|-------------------------|-------------------|----------------------------|----------------------------------------|-----------------------------|---------------|
| NO.                              | <b>N</b> -<br>22- | 14.4                   | 40                      | · •.              | :                          | <i>t</i>                               | 4                           | 131           |
| Date                             | 16/sep            | 28/09/22               | OILOPIZZ Breef          | 04110/22          | 04110/22                   | 08/10/22                               | 09/1022 Vape                | 13/09/22      |
| Product                          | Elux              | Malbero                | 7                       |                   | Benson 2 blue<br>Kungs 120 | Captain spiced 1910 3pm Aprove of 4 bo | elfbor 13:44pm 2 young guts | Redberry tect |
| Time                             | Lh: 51            | 12°:02pm               | 19236pm                 | 20:330            | 21:06pm                    | 19703pm                                | 13.44pm                     | 21:04pm       |
| Name of person<br>or description | Red Hais          | 30g 12:02pm Brown hear | 19236pm 15-17 41 blonde | 20:33pm Have ITYT | Female brown               | APROX = 16-174                         | 17 young guri               | dourk hours   |