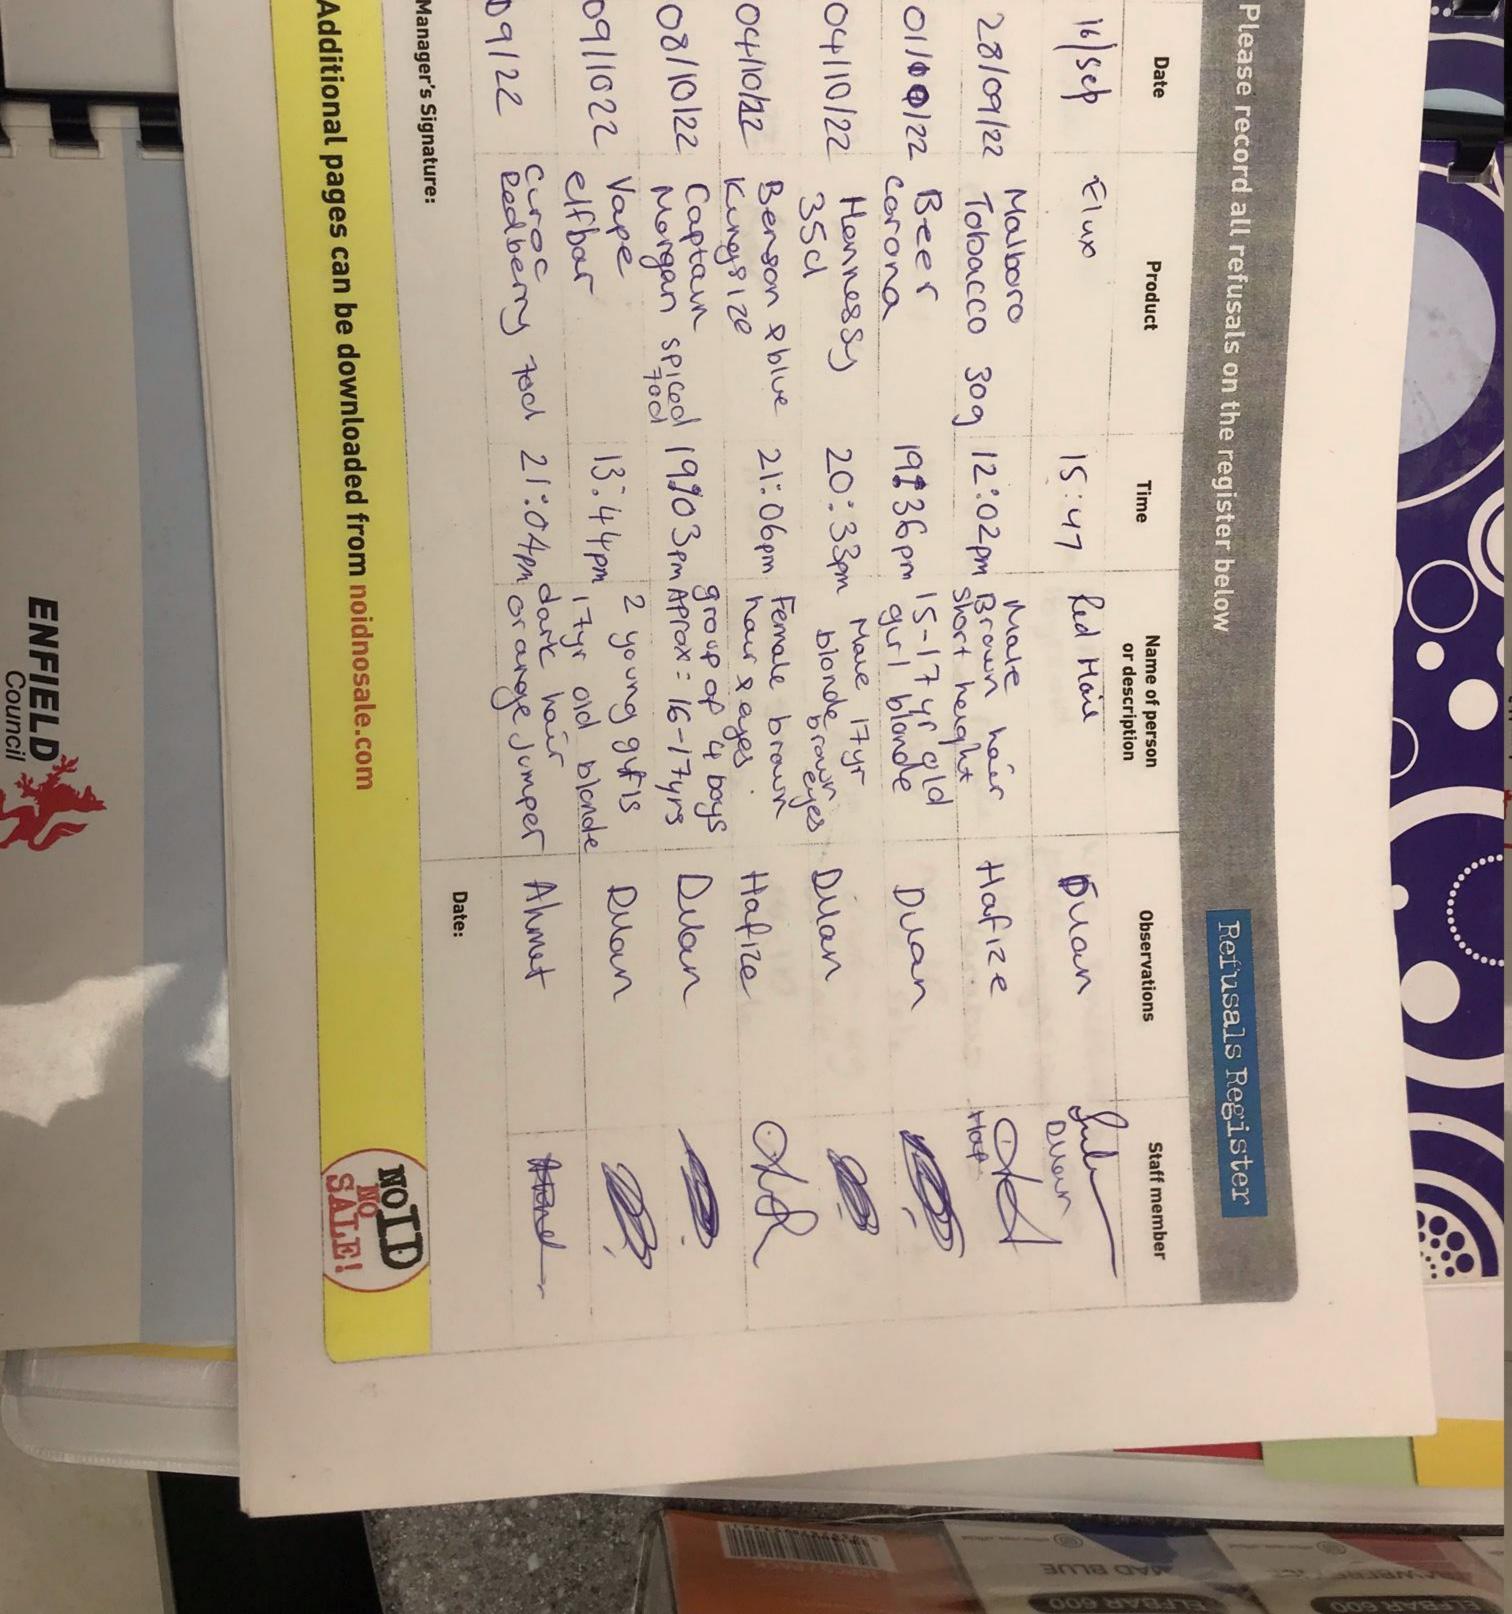

Additional pages can be downloaded from noidnosale.com

Manager's Signature:

|                                  |                   |                        | · · · · ·               |                   |                            |                                        |                             |               |
|----------------------------------|-------------------|------------------------|-------------------------|-------------------|----------------------------|----------------------------------------|-----------------------------|---------------|
| NO.                              | <b>N</b> -<br>22- | 14.4                   | 40                      | · •.              | :                          | <i>t</i>                               | 4                           | 131           |
| Date                             | 16/sep            | 28/09/22               | OILOPIZZ Breef          | 04110/22          | 04110/22                   | 08/10/22                               | 09/1022 Vape                | 13/09/22      |
| Product                          | Elux              | Malbero                | 7                       |                   | Benson 2 blue<br>Kungs 120 | Captain spiced 1910 3pm Aprove of 4 bo | elfbor 13:44pm 2 young guts | Redberry tect |
| Time                             | Lh: 51            | 12°:02pm               | 19236pm                 | 20:330            | 21:06pm                    | 19703pm                                | 13.44pm                     | 21:04pm       |
| Name of person<br>or description | Red Hais          | 30g 12:02pm Brown hear | 19236pm 15-17 41 blonde | 20:33pm Have ITYT | Female brown               | APROX = 16-174                         | 17 young guri               | dourk hours   |