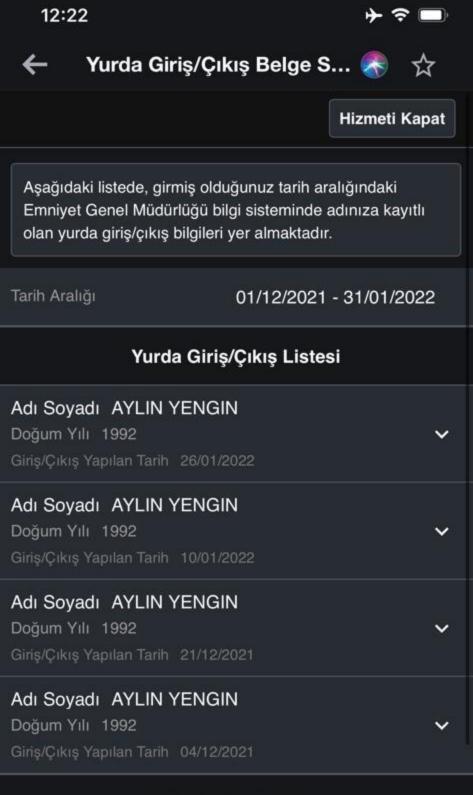

| T.C. KIMLIK NUMARASI | 18598893270  |
|----------------------|--------------|
| ADI SOYADI           | AYLIN YENGIN |
| DOĞUM YILI           | 1992         |

Yukarıda kimlik bilgileri bulunan kişiye ait 01/12/2021 - 31/01/2022 tarihleri arasında yurda giriş/çıkış detay bilgilerini içeren bu belge, Emniyet Genel Müdürlüğü veritabanındaki mevcut verilerin işletilmesi neticesinde oluşturulmuş olup, 02/01/2023 tarihine kadar geçerlidir.

| GIRIŞ/ÇIKIŞ TARİHİ | GIRIŞ/ÇIKIŞ SAATİ | GİRİŞ/ÇIKIŞ KAPISI                 | GIRİŞ/ÇIKIŞ |
|--------------------|-------------------|------------------------------------|-------------|
| 26/01/2022         | 19:46:27          | İstanbul Sabiha Gökçen Hava Limanı | ÇIKIŞ       |
| 10/01/2022         | 05:19:12          | İstanbul Sabiha Gökçen Hava Limanı | GIRIŞ       |
| 21/12/2021         | 20:08:47          | İstanbul Sabiha Gökçen Hava Limanı | ÇIKIŞ       |
| 04/12/2021         | 05:31:43          | İstanbul Sabiha Gökçen Hava Limanı | GIRİŞ       |