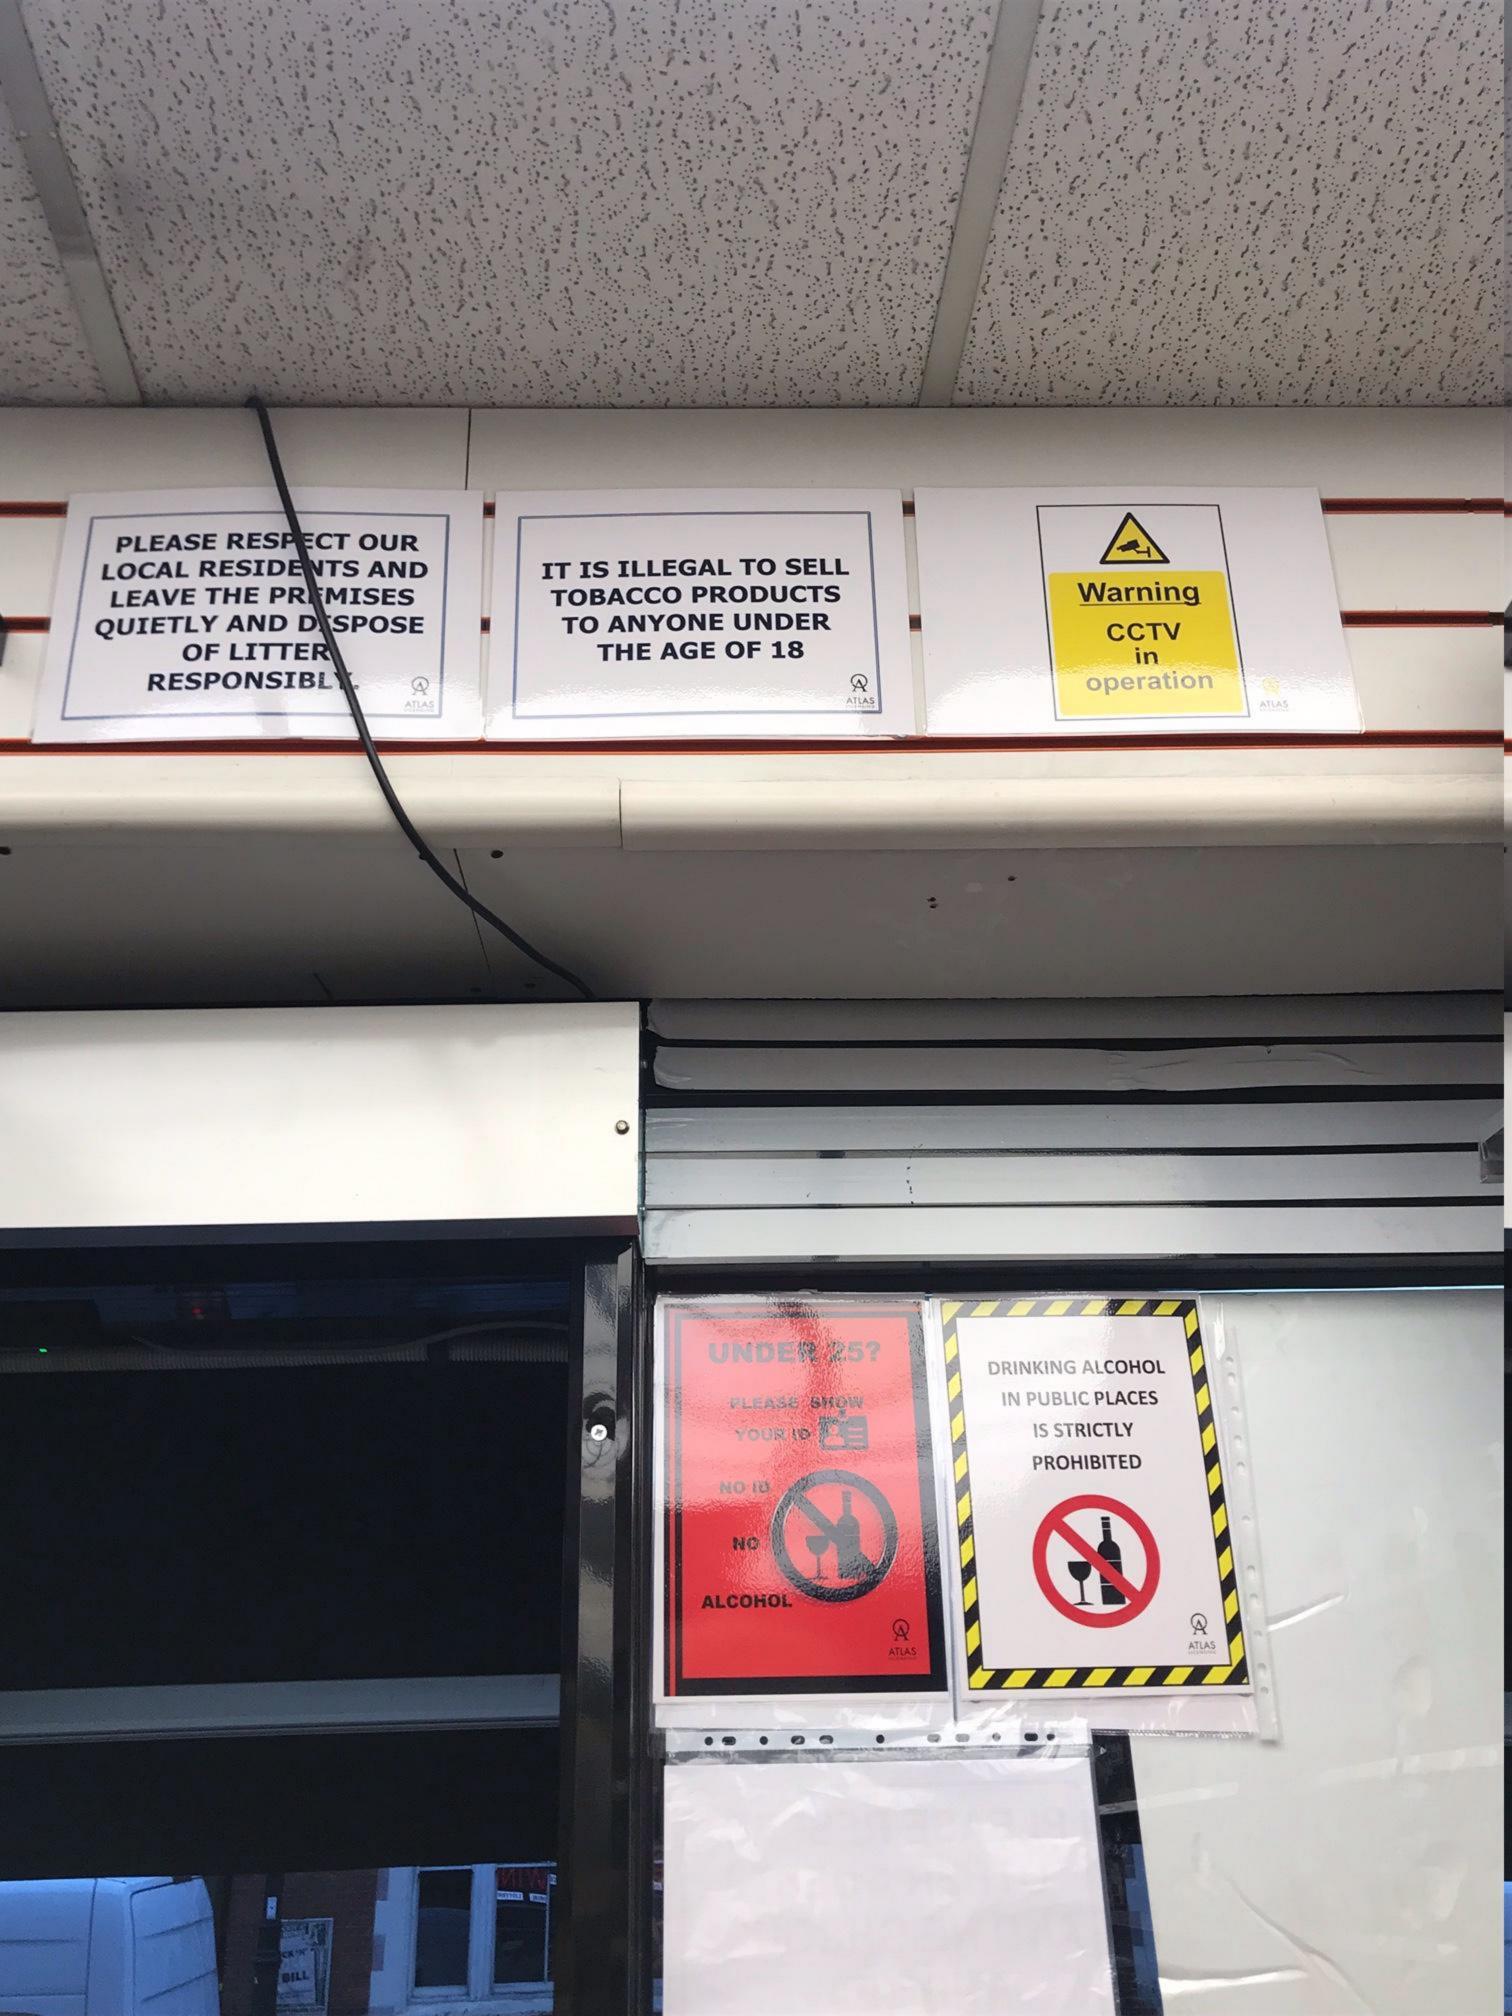

|                   | Benson 2 blue<br>Kungs 120 | Captain spiced 1910 3pm Aprove of 4 bo | elfbor 13:44pm 2 young guts | Redberry tect |
| Time                             | Lh: 51            | 12°:02pm               | 19236pm                 | 20:330            | 21:06pm                    | 19703pm                                | 13.44pm                     | 21:04pm       |
| Name of person<br>or description | Red Hais          | 30g 12:02pm Brown hear | 19236pm 15-17 41 blonde | 20:33pm Have ITYT | Female brown               | APROX = 16-174                         | 17 young guri               | dourk hours   |



4 KEAR Sint.

6.4.3

6050

0

Nicotine which is

a highly addictive

substance

(E & FC @ @

s product contains come which is a highly

addictive substance











MAXI FOOD & WINE

38 CHASE SIDE, LONDON, N14 5PA

**TRAINING MANUAL** FOR LICENSED PREMISES



ATLAS LICENSING, 453 West Green Road, London, N15 3PW, admin@atlaslicensing.co.uk, 020 8881 7466