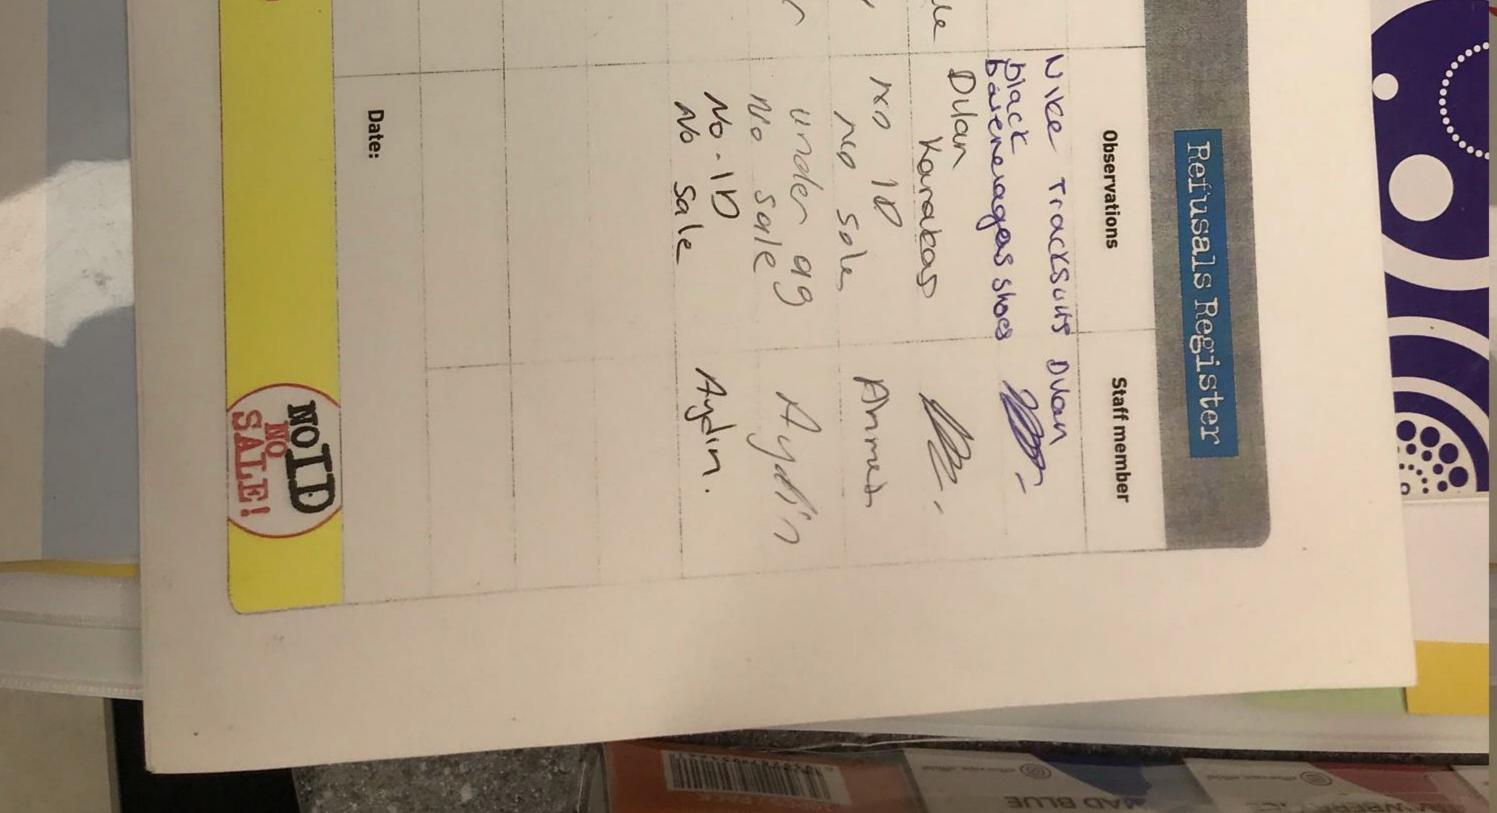

-0-

 Iq/10/22 Vape
 21-11-22 Cisneds " £ . · · · NO. they a 100 15/10/22 Lughter 21-11-22 Alco Additional pages can be downloaded from noidnosale.com Manager's Signature: Please record all refusals on the register below 01-12-22 Bas Date cisned : Product H:Olfpm blonde female 11:15. 15:28 pm 12.30 H-SS Time Hack Alant gint about 17 years scr yeary here here Name of person or description

Additional pages can be downloaded from noidnosale.com

Manager's Signature:

|                                  |                   |                        | · · · · ·               |                   |                            |                                        |                             |               |
|----------------------------------|-------------------|------------------------|-------------------------|-------------------|----------------------------|----------------------------------------|-----------------------------|---------------|
| NO.                              | <b>N</b> -<br>22- | 14.4                   | 40                      | · •.              | :                          | <i>t</i>                               | 4                           | 131           |
| Date                             | 16/sep            | 28/09/22               | OILOPIZZ Breef          | 04110/22          | 04110/22                   | 08/10/22                               | 09/1022 Vape                | 13/09/22      |
| Product                          | Elux              | Malbero                | 7                       |                   | Benson 2 blue<br>Kungs 120 | Captain spiced 1910 3pm Aprove of 4 bo | elfbor 13:44pm 2 young guts | Redberry tect |
| Time                             | Lh: 51            | 12°:02pm               | 19236pm                 | 20:330            | 21:06pm                    | 19703pm                                | 13.44pm                     | 21:04pm       |
| Name of person<br>or description | Red Hais          | 30g 12:02pm Brown hear | 19236pm 15-17 41 blonde | 20:33pm Have ITYT | Female brown               | APROX = 16-174                         | 17 young guri               | dourk hours   |