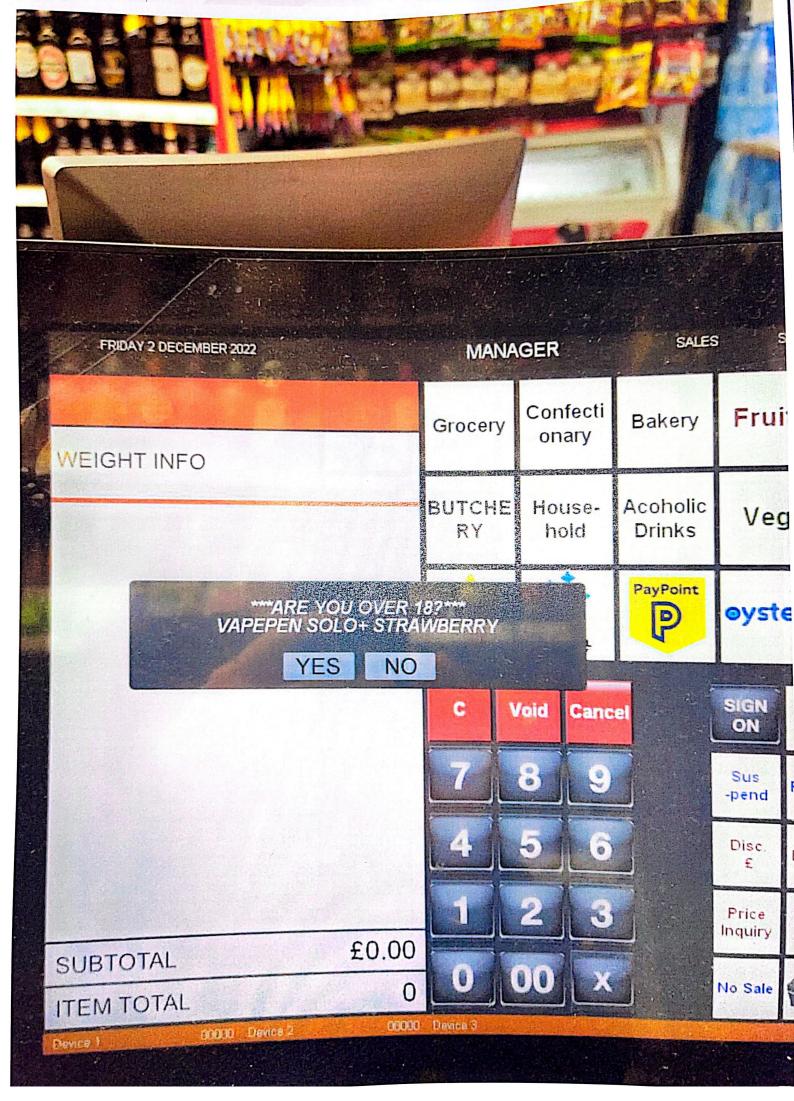

-0-

 Iq/10/22 Vape
 21-11-22 Cisneds " £ . · · · NO. they a 100 15/10/22 Lughter 21-11-22 Alco Additional pages can be downloaded from noidnosale.com Manager's Signature: Please record all refusals on the register below 01-12-22 Bas Date cisned : Product H:Olfpm blonde female 11:15. 15:28 pm 12.30 H-SS Time Hack Alant gint about 17 years scr yeary here here Name of person or description

Additional pages can be downloaded from noidnosale.com

Manager's Signature:

|                                  |                   |                        | · · · · ·               |                   |                            |                                        |                             |               |
|----------------------------------|-------------------|------------------------|-------------------------|-------------------|----------------------------|----------------------------------------|-----------------------------|---------------|
| NO.                              | <b>N</b> -<br>22- | 14.4                   | 40                      | · •.              | :                          | <i>t</i>                               | 4                           | 131           |
| Date                             | 16/sep            | 28/09/22               | OILOPIZZ Breef          | 04110/22          | 04110/22                   | 08/10/22                               | 09/1022 Vape                | 13/09/22      |
| Product                          | Elux              | Malbero                | 7                       |                   | Benson 2 blue<br>Kungs 120 | Captain spiced 1910 3pm Aprove of 4 bo | elfbor 13:44pm 2 young guts | Redberry tect |
| Time                             | Lh: 51            | 12°:02pm               | 19236pm                 | 20:330            | 21:06pm                    | 19703pm                                | 13.44pm                     | 21:04pm       |
| Name of person<br>or description | Red Hais          | 30g 12:02pm Brown hear | 19236pm 15-17 41 blonde | 20:33pm Have ITYT | Female brown               | APROX = 16-174                         | 17 young guri               | dourk hours   |