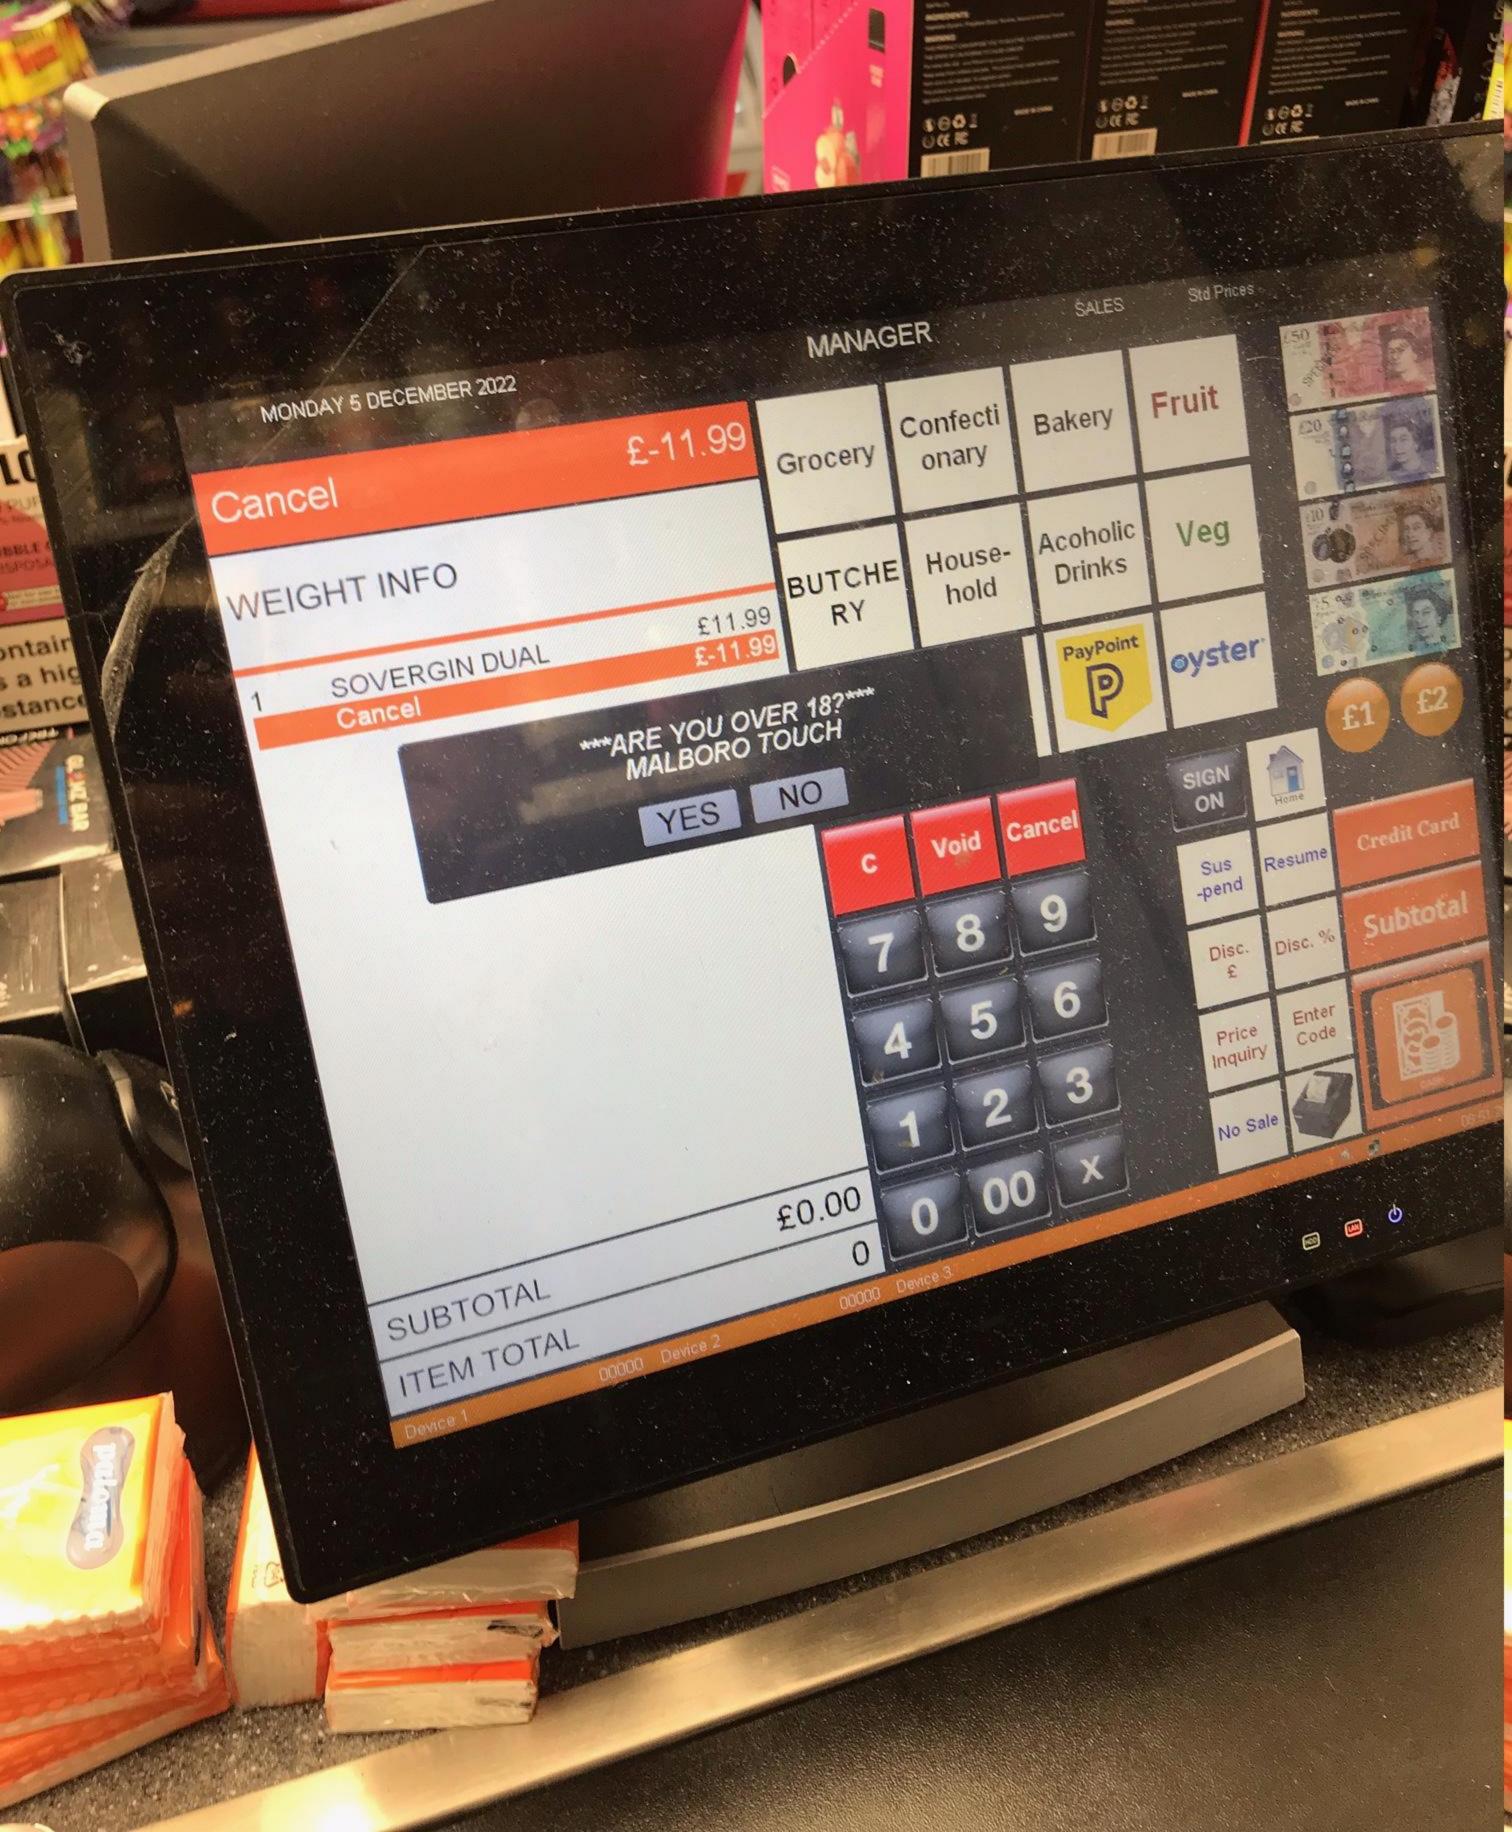

4 KEAR Sint.

6.4.3

6050

0

Nicotine which is

a highly addictive

substance

(E & FC @ @

s product contains come which is a highly

addictive substance

MAXI FOOD & WINE

38 CHASE SIDE, LONDON, N14 5PA

**TRAINING MANUAL** FOR LICENSED PREMISES

ATLAS LICENSING, 453 West Green Road, London, N15 3PW, admin@atlaslicensing.co.uk, 020 8881 7466